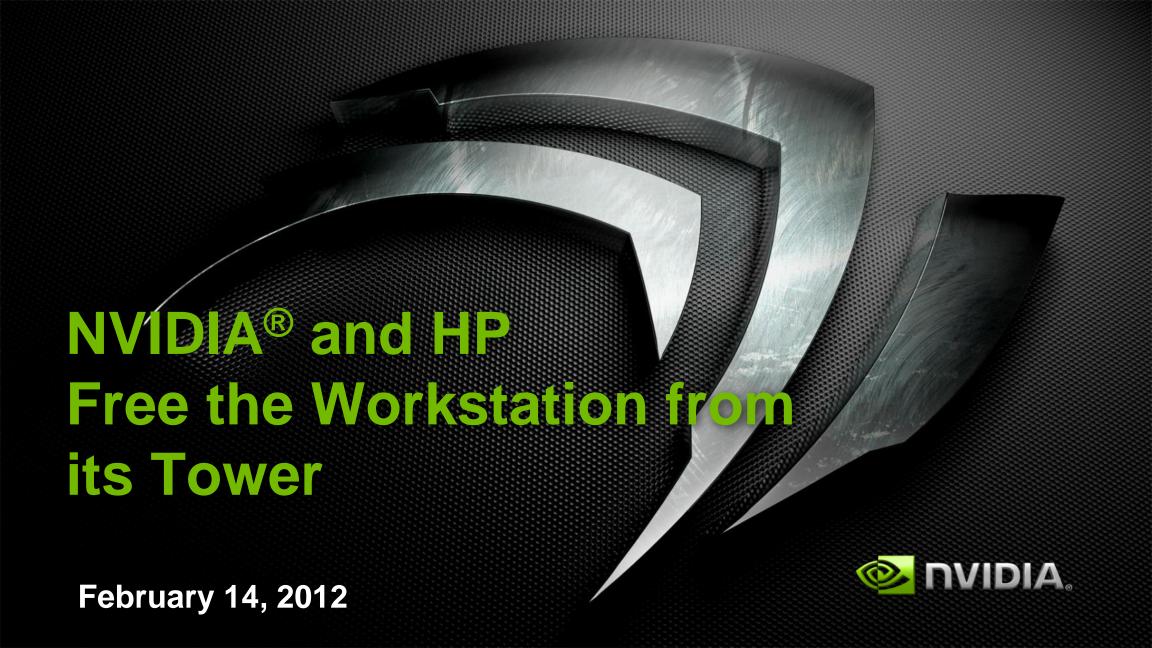

## A New Class of Workstation – HP Z1

 Born out of an extensive collaboration between NVIDIA<sup>®</sup> and HP

Unleashes Custom Line of Quadro® Graphics – Performance without Compromise

- Whisper-Quiet Graphics
- Tool-free Serviceability & Upgradeability

## **Quadro Graphics in the HP Z1**

Accelerate your Workflow

Exponentially faster performance across a broad range of professional CAD, DCC & visualization applications

Highest Quality Visual Fidelity
30-bit color fidelity (10-bit per component)
enables billions of color variations for rich, vivid
image quality with the broadest dynamic range

# Quadro Graphics in the HP Z1