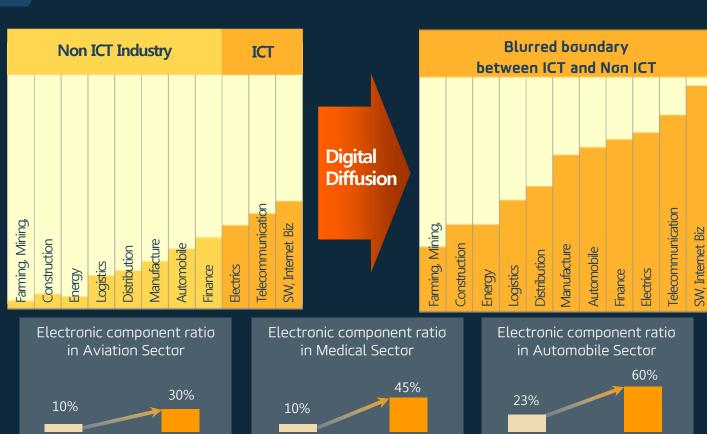

## Infrastructure for the Intelligence Big Bang





The 4<sup>th</sup> Industrial Revolution



The Online World (2012 view)



ICT In the Game



(Source: Bain & Company, 2016)

The (Near) Future











\~~/







\~~/

Connected Intelligence Infra



GiGA Network Fixed/Wireless Connected Intelligence (Real-time Cloud) Data Intelligence (Data Exchange)

**5G** Speed **GiGA Internet** GIGALTE The GiGA 1Gbps IPTV 100Mbps Network FTTH LTE-A VOD 10Mbps  $\cap$ SNS 100 Mbps LTE **CC** VDSL Web-surfing 64kbps HSPA+  $\succ$ 10 Mbps SMS/MMS ADSL T)» HSPA ° Voice 1 Mbps ISDN. EDGE 1990 2000 2010 1980 2020 GiGA Internet, GiGA Wire, GiGA LTE ...



5G Service (Pyeongchang Test Event)



Connected Intelligence







Al in

Home



Multi-speech Recognition

Multi-Lingual Auto-translation



History-based Dialogue





Intelligent Security







Location Intelligence



## Outdoor Positioning Solution



Data Intelligence













#