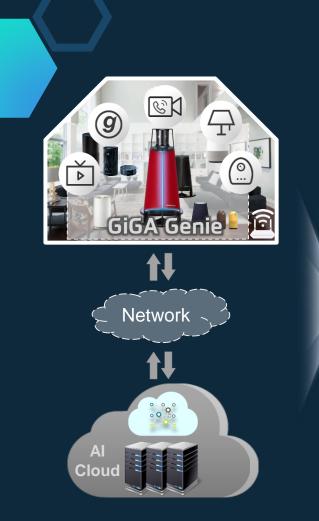

5G Service (Pyeongchang Test Event)

Connected Intelligence

Al in

Home

Multi-speech Recognition

Multi-Lingual Auto-translation

History-based Dialogue

Intelligent Security