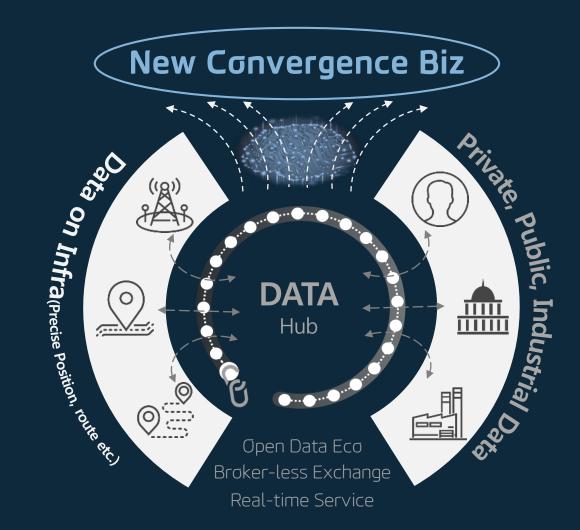

In the Game



(Source: Bain & Company, 2016)

The (Near) Future











\~~/







\~~/

Connected Intelligence Infra



GiGA Network Fixed/Wireless Connected Intelligence (Real-time Cloud) Data Intelligence (Data Exchange)

**5G** Speed **GiGA Internet** GIGALTE The GiGA 1Gbps IPTV 100Mbps Network FTTH LTE-A VOD 10Mbps  $\cap$ SNS 100 Mbps LTE **CC** VDSL Web-surfing 64kbps HSPA+  $\succ$ 10 Mbps SMS/MMS ADSL T)» HSPA ° Voice 1 Mbps ISDN. EDGE 1990 2000 2010 1980 2020 GiGA Internet, GiGA Wire, GiGA LTE ...



5G Service (Pyeongchang Test Event)



Connected Intelligence







Al in

Home



Multi-speech Recognition

Multi-Lingual Auto-translation



History-based Dialogue





Intelligent Security







Location Intelligence



## Outdoor Positioning Solution



Data Intelligence













## **GiGA**topia



## Thanks!