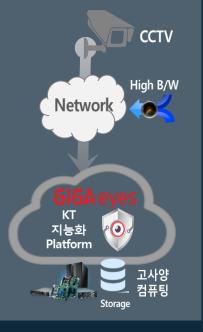

5G Service (Pyeongchang Test Event)

Connected Intelligence

Al in

Home

Multi-speech Recognition

Multi-Lingual Auto-translation

History-based Dialogue

Intelligent Security