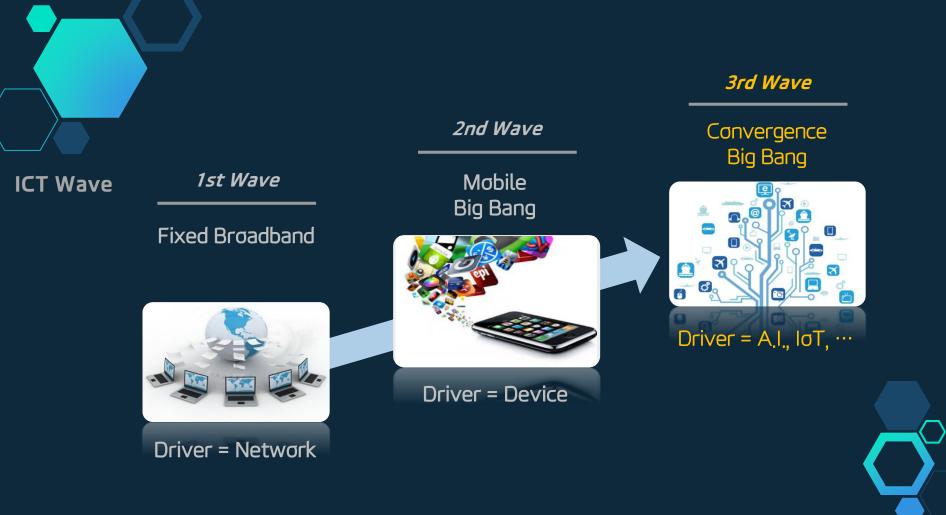

## Infrastructure for the Intelligence Big Bang





The 4<sup>th</sup> Industrial Revolution



The Online World (2012 view)



ICT In the Game



(Source: Bain & Company, 2016)

The (Near) Future











\~~/







\~~/

Connected Intelligence Infra



GiGA Network Fixed/Wireless Connected Intelligence (Real-time Cloud) Data Intelligence (Data Exchange)

**5G** Speed **GiGA Internet** GIGALTE The GiGA 1Gbps IPTV 100Mbps Network FTTH LTE-A VOD 10Mbps  $\cap$ SNS 100 Mbps LTE **CC** VDSL Web-surfing 64kbps HSPA+  $\succ$ 10 Mbps SMS/MMS ADSL T)» HSPA ° Voice 1 Mbps ISDN. EDGE 1990 2000 2010 1980 2020 GiGA Internet, GiGA Wire, GiGA LTE ...



5G Service (Pyeongchang Test Event)



Connected Intelligence







Al in

Home



Multi-speech Recognition

Multi-Lingual Auto-translation



History-based Dialogue





Intelligent Security