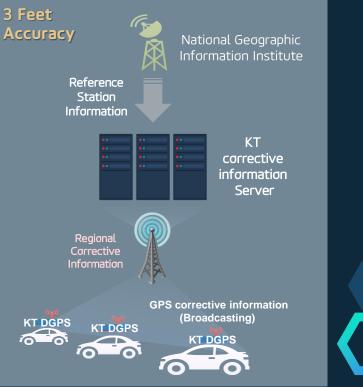

d (2012 view)



ICT In the Game



(Source: Bain & Company, 2016)

The (Near) Future











\~~/







\~~/

Connected Intelligence Infra



GiGA Network Fixed/Wireless Connected Intelligence (Real-time Cloud) Data Intelligence (Data Exchange)

**5G** Speed **GiGA Internet** GIGALTE The GiGA 1Gbps IPTV 100Mbps Network FTTH LTE-A VOD 10Mbps  $\cap$ SNS 100 Mbps LTE **CC** VDSL Web-surfing 64kbps HSPA+  $\succ$ 10 Mbps SMS/MMS ADSL T)» HSPA ° Voice 1 Mbps ISDN. EDGE 1990 2000 2010 1980 2020 GiGA Internet, GiGA Wire, GiGA LTE ...



5G Service (Pyeongchang Test Event)



Connected Intelligence







Al in

Home



Multi-speech Recognition

Multi-Lingual Auto-translation



History-based Dialogue





Intelligent Security







Location Intelligence



## Outdoor Positioning Solution



Data Intelligence













## **GiGA**topia



## Thanks!