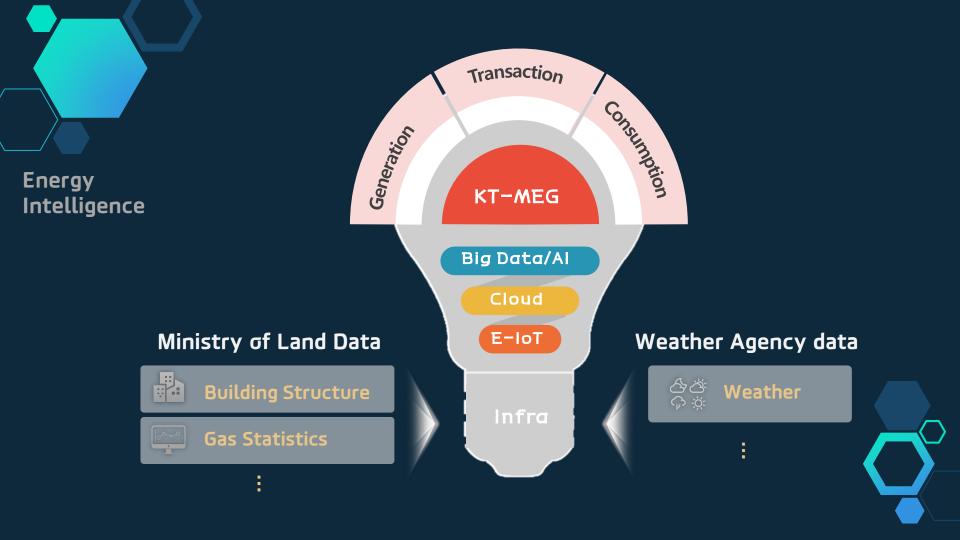

the Game



(Source: Bain & Company, 2016)

The (Near) Future











\~~/







\~~/

Connected Intelligence Infra



GiGA Network Fixed/Wireless Connected Intelligence (Real-time Cloud) Data Intelligence (Data Exchange)

**5G** Speed **GiGA Internet** GIGALTE The GiGA 1Gbps IPTV 100Mbps Network FTTH LTE-A VOD 10Mbps  $\cap$ SNS 100 Mbps LTE **CC** VDSL Web-surfing 64kbps HSPA+  $\succ$ 10 Mbps SMS/MMS ADSL T)» HSPA ° Voice 1 Mbps ISDN. EDGE 1990 2000 2010 1980 2020 GiGA Internet, GiGA Wire, GiGA LTE ...



5G Service (Pyeongchang Test Event)



Connected Intelligence







Al in

Home



Multi-speech Recognition

Multi-Lingual Auto-translation



History-based Dialogue





Intelligent Security







Location Intelligence



## Outdoor Positioning Solution



Data Intelligence













## **GiGA**topia



## Thanks!