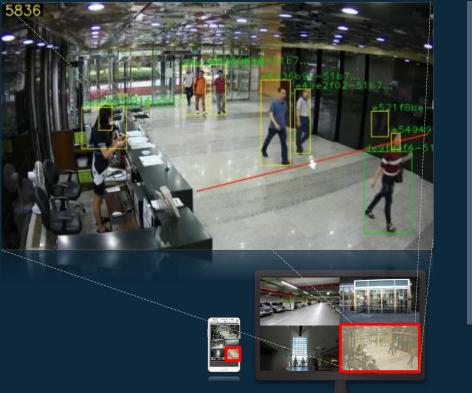

5G Service (Pyeongchang Test Event)

Connected Intelligence

Al in

Home

Multi-speech Recognition

Multi-Lingual Auto-translation

History-based Dialogue

Intelligent Security